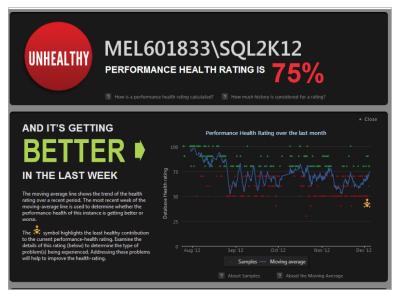

## SPOTLIGHT SYSTEM HEALTHCHECK

Receive a prioritized list of key system health issues with the The Spotlight System Healthcheck. This list will help you pinpoint and address key performance issues within your SQL Server infrastructure.

You will receive a notification in your account inbox the moment Healthcheck results are available.

Healthchecks cover five categories including: security, disaster recovery, index optimization, memory and SQL best practices.