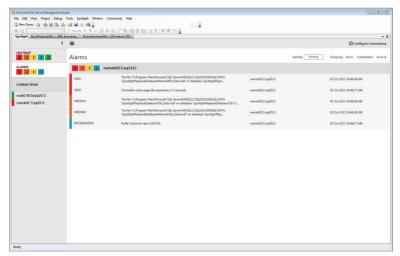

- Heatmap Monitor your connections at-a-glance
- Alarms Get a prioritized list of your alarms over the last day, including percentage compiles, CPU usage, I/O waits, blocked processes, buffer cache, page life expectancy, procedure cache and long running SQL
- Connections Access real-time diagnostics for each connection, including processes, resource waits, data file I/O and recent expensive queries

Spotlight on SQL Server Freemium heatmap in SQL Server Management Studio

Spotlight on SQL Server Freemium alarms in SQL Server Management Studio

Spotlight on SQL Server Freemium diagnostics in SQL Server Management Studio