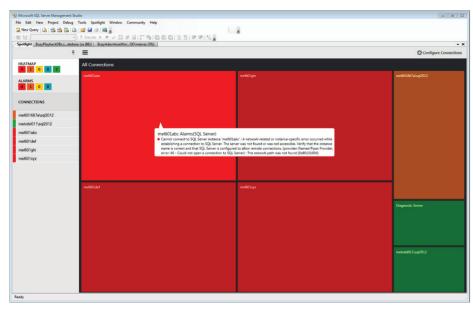

- Heatmap Monitor your connections at-a-glance
- Alarms Get a prioritized list of your alarms over the last day, including percentage compiles, CPU usage, I/O waits, blocked processes, buffer cache, page life expectancy, procedure cache and long running SQL
- Connections Access real-time diagnostics for each connection, including processes, resource waits, data file I/O and recent expensive queries

Spotlight on SQL Server Freemium heatmap in SQL Server Management Studio

Spotlight on SQL Server Freemium alarms in SQL Server Management Studio

Spotlight on SQL Server Freemium diagnostics in SQL Server Management Studio