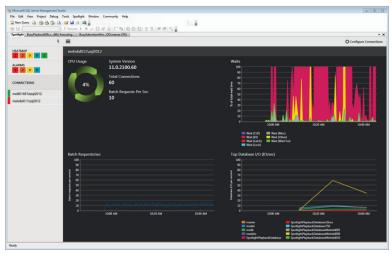

- Heatmap Monitor your connections at-a-glance
- Alarms Get a prioritized list of your alarms over the last day, including percentage compiles, CPU usage, I/O waits, blocked processes, buffer cache, page life expectancy, procedure cache and long running SQL
- Connections Access real-time diagnostics for each connection, including processes, resource waits, data file I/O and recent expensive queries

Spotlight on SQL Server Freemium heatmap in SQL Server Management Studio

Spotlight on SQL Server Freemium alarms in SQL Server Management Studio

Spotlight on SQL Server Freemium diagnostics in SQL Server Management Studio