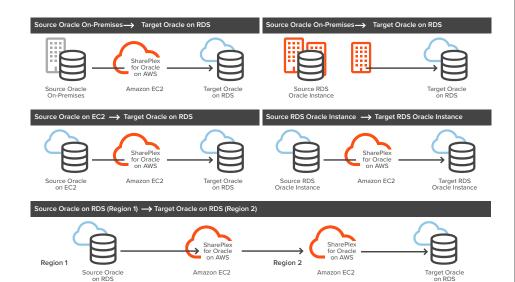

#### **NEAR ZERO-DOWNTIME**

Whether installed on-premises or running from the AWS marketplace, SharePlex provides near-real time migrations to your cloud database on AWS with no impact to users. Because you still have to support your daily operations during migrations, SharePlex enables you to replicate back from the cloud into your on-premises data warehouse. No data loss. No interruption to user productivity.

## SEAMLESS DATA INTEGRATION WITHIN A HYBRID ECOSYSTEM

Whether you are delivering data for analytics or consuming data for reporting, SharePlex supports a variety of topologies including bidirectional replication with built-in compare and sync.

#### **AVOID VENDOR LOCK IN**

SharePlex for Oracle in AWS offers flexibility because you are not locked in to using middleware from your database vendor. Organizations drive databases to the cloud to save infrastructure and administration costs. Middleware replication solutions cannot be on-premises. With SharePlex for AWS Marketplace, SharePlex can remotely run in AWS and deliver enterprise replication workloads safely and reliably.

#### **COMPREHENSIVE CAPABILITIES**

SharePlex offers comprehensive, cost-effective and robust solutions for database migrations, upgrades, and data integration – whether you're replicating between data centers on premises or in hybrid environments.